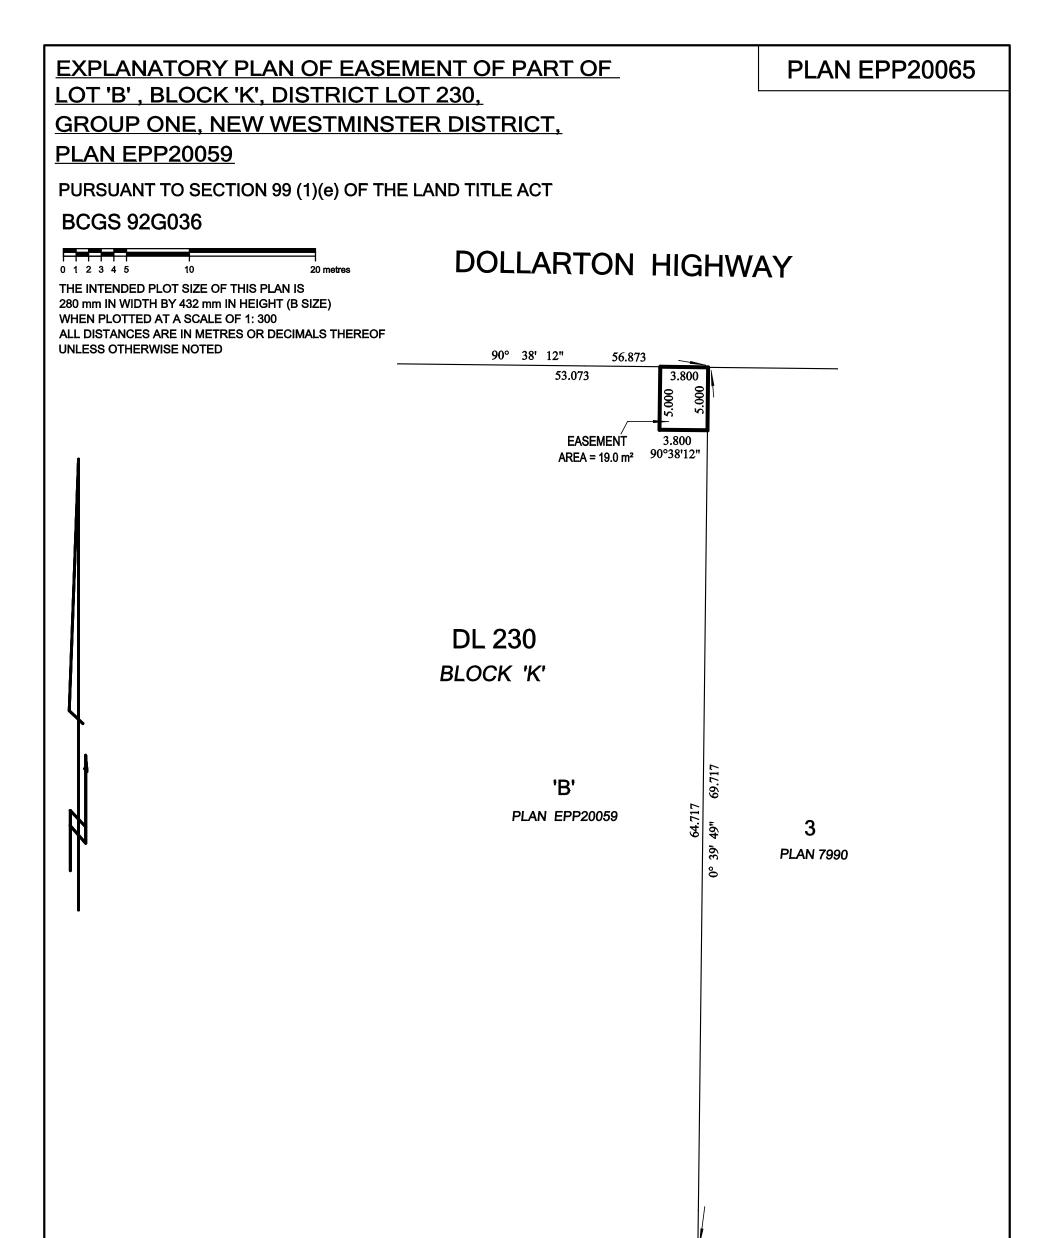

|
| Arterial Highway                          | I am a British Columbia land surveyor and certify that I section 44.1 of the Transportation Act to show certain l                                                                                         | -                          | -                       |                       |
| 4. ALTERATIO                              | ON: LTO Document Reference                                                                                                                                                                                | ce:                        |                         |                       |

This is an alteration to a previous version of this plan identified by control number:

DESCRIPTION OF ALTERATION:





HOBBS, WINTER & MacDONALD, B.C. LAND SURVEYORS, 113-828 HARBOURSIDE DRIVE, NORTH VANCOUVER, B.C.. V7P 3R9 TEL 604-986-1371 FAX 604-986-5204 EMAIL: admin@hwmsurveys.com

3707-3739 DOLLARTON HIGHWAY M 3043-39-A NVD