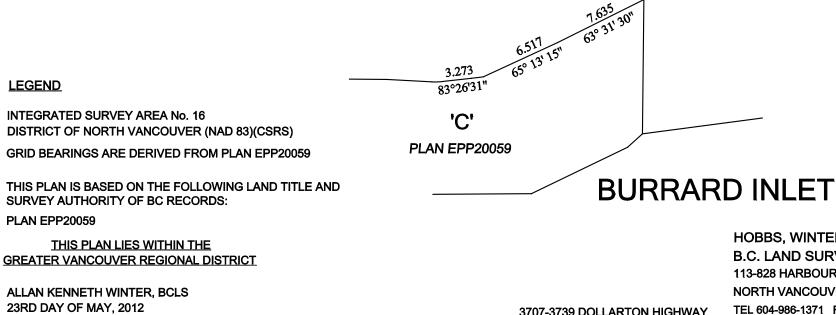

This is an alteration to a previous version of this plan identified by control number:

DESCRIPTION OF ALTERATION:

HOBBS, WINTER & MacDONALD, B.C. LAND SURVEYORS, 113-828 HARBOURSIDE DRIVE, NORTH VANCOUVER, B.C.. V7P 3R9 TEL 604-986-1371 FAX 604-986-5204 EMAIL: admin@hwmsurveys.com

3707-3739 DOLLARTON HIGHWAY M 3043-39-A NVD